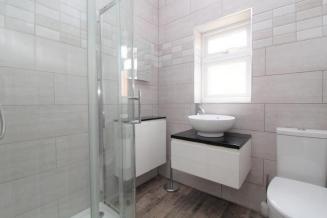

#### Shower Room

Three piece suite comprising: shower cubicle, wall hung wash hand basin, close coupled W/C. Tiled walls & heated towel rail.

Kitchen 10' 3" x 8' 11" (3.12m x 2.72m)

Fitted with a comprehensive range of fitted base and wall mounted cupboards with contrasting wood style work surfaces and flooring. Appliances to include; four ring gas hob, with cooker hood over and electric single oven beneath, integrated fridge/freezer.