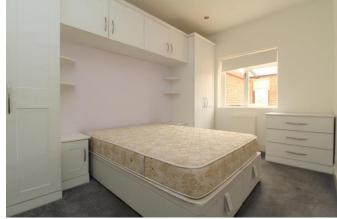

# £1,700 pcm

Council Tax Band C

Entrance Hallway With access to loft via ladder.

Living Room 16' 5" x 10' 0" (5.00m x 3.05m) Wood effect flooring, French doors to rear garden, double glazing througout.

Bedroom 1 15' 4" x 7' 6" (4.67m x 2.28m) Bay windows to front, two fitted wardrobe's with further storage overhead.

Bedroom 2 12' 9" x 8' 8" (3.88m x 2.64m) Range of fitted wardrobes with inset for bed.