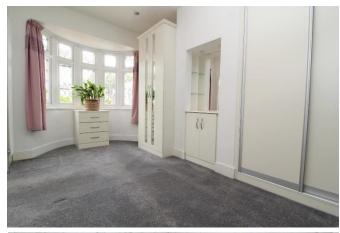

# £1,700 pcm

Council Tax Band C

Entrance Hallway With access to loft via ladder.

Living Room 16' 5" x 10' 0" (5.00m x 3.05m) Wood effect flooring, French doors to rear garden, double glazing througout.

Bedroom 1 15' 4" x 7' 6" (4.67m x 2.28m) Bay windows to front, two fitted wardrobe's with further storage overhead.

Bedroom 2 12' 9" x 8' 8" (3.88m x 2.64m) Range of fitted wardrobes with inset for bed.