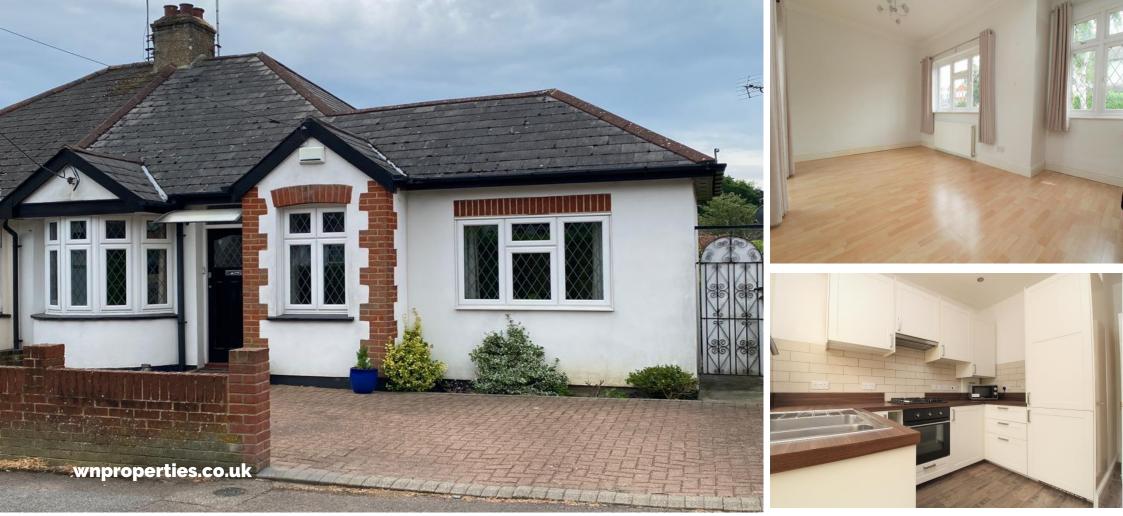

## Byron Road, Hutton, Brentwood

A well appointed and extended two bedroom semi-detached bungalow, located within 1.1 mile from Shenfield Broadway and mainline railway station. Featuring a modern kitchen and bathroom, and with a bonus reception area to the rear, the property further offers a spacious rear garden and off street parking. Available from mid-end July 2023, unfurnished. EPC D

# £1,700 pcm

Council Tax Band C

Entrance Hallway With access to loft via ladder.

Living Room 16' 5" x 10' 0" (5.00m x 3.05m) Wood effect flooring, French doors to rear garden, double glazing througout.

Bedroom 1 15' 4" x 7' 6" (4.67m x 2.28m) Bay windows to front, two fitted wardrobe's with further storage overhead.

#### Shower Room

Three piece suite comprising: shower cubicle, wall hung wash hand basin, close coupled W/C. Tiled walls & heated towel rail.

Kitchen 10' 3" x 8' 11" (3.12m x 2.72m)

Fitted with a comprehensive range of fitted base and wall mounted cupboards with contrasting wood style work surfaces and flooring. Appliances to include; four ring gas hob, with cooker hood over and electric single oven beneath, integrated fridge/freezer.