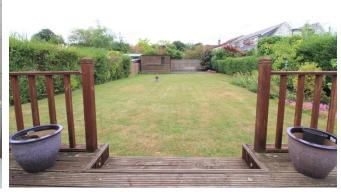

#### Exterior

Rear garden commences with decked area and steps leading to remainder being laid to lawn. Front offers hardstanding for two family sized cars.